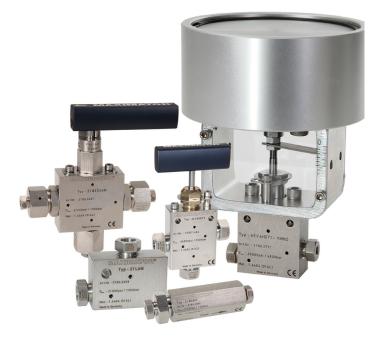

#### Medium Pressure

(Pressure to 21,000 p.s.i.)

A complete line of medium pressure valves, fittings, tubing, check valves, anti-vibration fittings and safety head assemblies are available through our catalog. All medium pressure valves and fittings use a coned and threaded, medium pressure style connection.

#### High Pressure

(Pressures to 65,000 p.s.i.)

Whatever your high pressure needs, MAXPRO is the source. We supply a complete line of high pressure valves, fittings, tubing, check valves, line filters, anti-vibration fittings and safety head assemblies. All high pressure valves and fittings use the high pressure coned and threaded style connection.

#### Ultra High Pressure

(Pressures to 152,000 p.s.i.)

In addition to our medium and high pressure lines, we are proud to offer a complete line of ultra high pressure, fittings and tubing. They come standard with the 5/16" ultra high pressure coned and threaded connection.

#### Valve Actuators

Piston type, air operated, valve actuators are also available from MAXPRO. They are mounted on a standard manual valve body to provide remote control capability. There are two air to open actuators available, and the selection is based on the valve size, system pressure, and air pressure available.