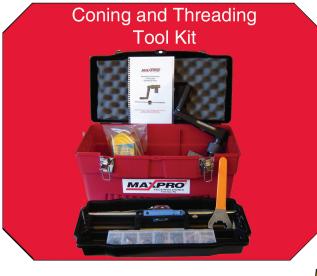

#### Tools & Installation

Precise tools are necessary for manually coning and threading tubing. MAXPRO offers these tools, allowing for the coning and threading of medium

Coning and Threading Machine

**MAXPRO Technologies** offers a complete line of MAXIMATOR air driven products to help you improve the efficiency and cost effectiveness of your operation.