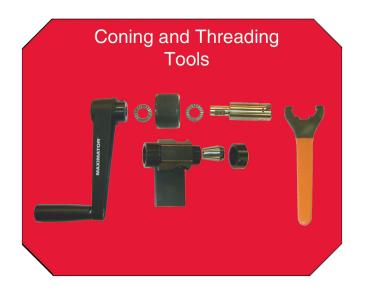

#### Tools & Installation

Precise tools are necessary for manually coning and threading tubing. MAXPRO offers these tools, allowing for the coning and threading of medium

Coning and Threading Machine

**MAXPRO Technologies** offers a complete line of MAXIMATOR air driven products to help you improve the efficiency and cost effectiveness of your operation.