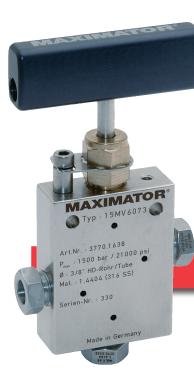

Typ: 152T5U

Art.Nr : 3780.0371 P.,. : 152000psi / 10500ba Mat. : 1.4404(316L) Made in Germany