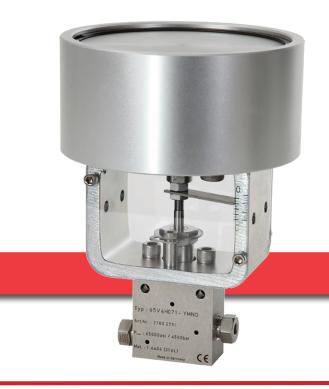

Typ: 152T5U

Art.Nr : 3780.0371 P.,. : 152000psi / 10500ba Mat. : 1.4404(316L) Made in Germany